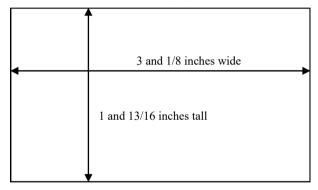

## ADVERTISE WITH THE WHITEHOUSE WIND SYMPHONY!

For a donation of \$50, we will include a black-and-white advertisement (dimensions below) in all of our remaining concert programs this season. For a donation of \$60 or greater, we will print a color advertisement. You may also get a shout-out on our Facebook page!